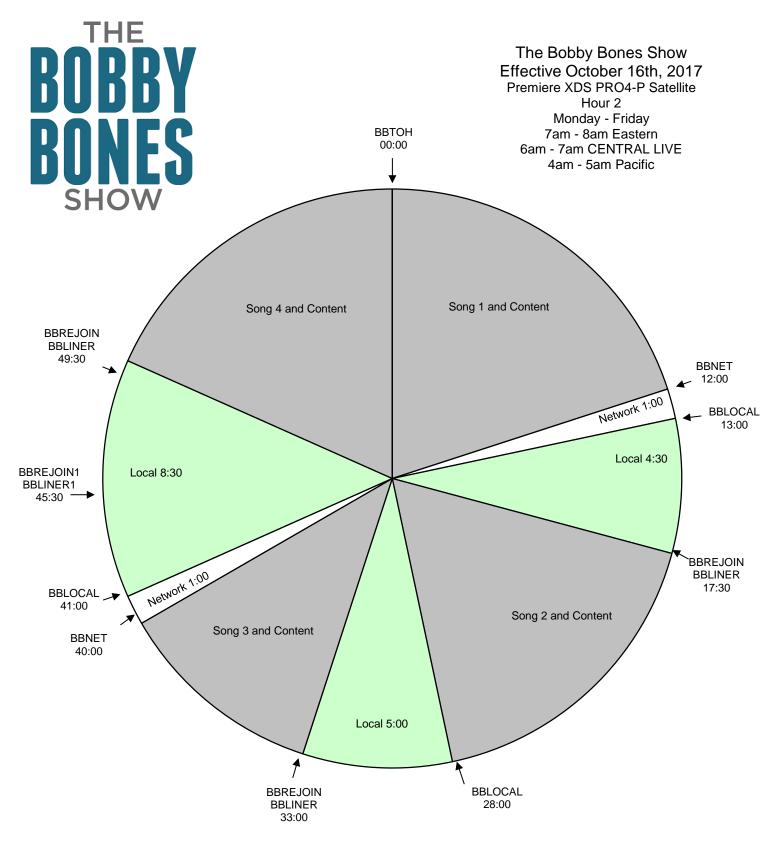

For Technical Assistance call: Premiere Network Operations Center: 800-276-4431 Technical Info: www.premiereradio.com/engineering

## All Breaks Float! TOH & BBLINER Also Float!

Program is live for 5 hours starting at 6am Eastern. Central and Western time zones are welcome to air 5 hours, starting at 5am local time.

Network will program music and talk during the content segments. Stations are welcome to schedule additional songs in the 8 minute local segments

BBLOCAL - Fires local breaks. All breaks float.

BBLINER - Float. Fires locally voiced short show ID - must be exactly 5 second, dry voice BBLINER1 - Fires locally voiced short show ID - must be exactly 5 second, dry voice BBREJOIN - Joins the show

BBREJOIN1 - Optional rejoin for 4:30 local break in 1st break, 4:00 in 3rd break.
BBTOH - Float. Fires locally produced top of hour ID - network will go silent for :15
BBCONTEST - For iHeartMedia Stations Contesting